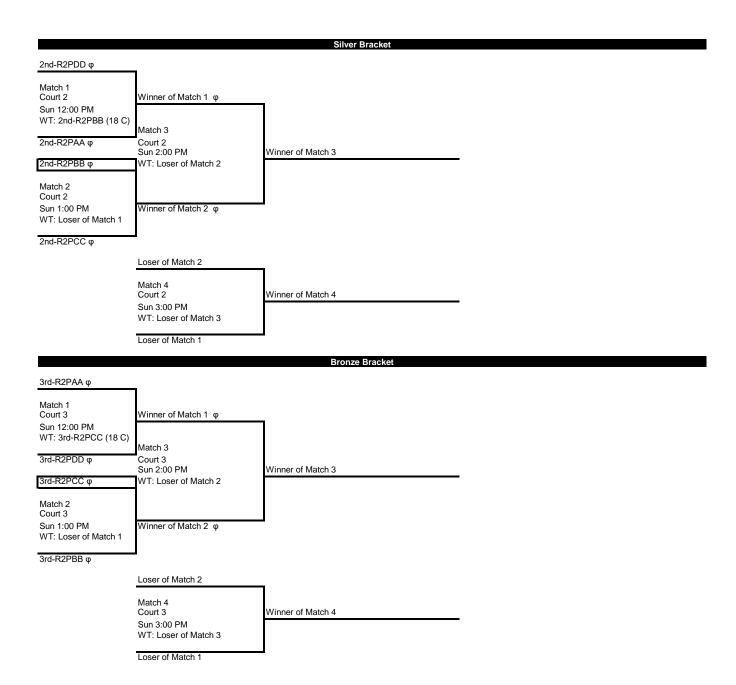

## 2023 OVR-Mizuno Boys Holiday Tournament 18 Boys Club Pool Plav 1

|   | roorriay i |                                |                         |                             |                            |  |  |  |  |
|---|------------|--------------------------------|-------------------------|-----------------------------|----------------------------|--|--|--|--|
|   |            |                                |                         |                             |                            |  |  |  |  |
| ı | Court      | Court 1                        | Court 2                 | Court 3                     | Court 4                    |  |  |  |  |
| ı | Start Time | Sat 3:00 PM                    | Sat 3:00 PM             | Sat 3:00 PM                 | Sat 3:00 PM                |  |  |  |  |
| ı | Pool       | R1PA                           | R1PB                    | R1PC                        | R1PD                       |  |  |  |  |
| Ì | Team 1     | A2 18 Cardinal (OV)            | BVP 18 (OV)             | Phoenix 18 Gold-Rogers (OV) | Buckeye Boys 18 Black (OV) |  |  |  |  |
| ı | Team 2     | ECV BOYS 18.1 (OV)             | EXILE 18 RED (OV)       | NorthU 17-1 (KE)            | Domination 18 Silver (LK)  |  |  |  |  |
| ı | Team 3     | Phoenix 18 Silver-Dougall (OV) | Domination 18 Blue (LK) | A2 18 Grey (OV)             | Premier 18 Boys (OV)       |  |  |  |  |

| Court<br>Start Time<br>Pool | Court 1<br>Sat 6:30 PM<br>R2PAA | Court 2<br>Sat 6:30 PM<br>R2PBB | Court 3<br>Sat 6:30 PM<br>R2PCC | Court 4<br>Sat 6:30 PM<br>R2PDD |
|-----------------------------|---------------------------------|---------------------------------|---------------------------------|---------------------------------|
| Team 1                      | 1st-R1PA                        | 1st-R1PB                        | 1st-R1PC                        | 1st-R1PD                        |
| Team 2                      | 2nd-R1PD                        | 2nd-R1PA                        | 2nd-R1PB                        | 2nd-R1PC                        |
| Team 3                      | 3rd-R1PB                        | 3rd-R1PC                        | 3rd-R1PD                        | 3rd-R1PA                        |